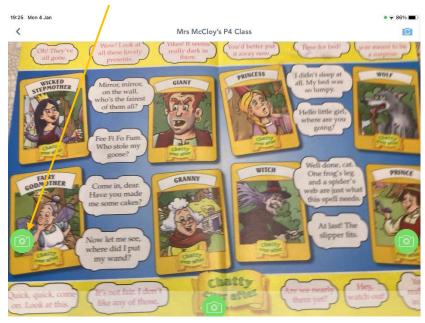

## Click on 'Photo'

Hold the ipad over the piece of work and select the green camera button to take a picture of the work.

Select the green tick to submit your work to your journal for you teacher to view.