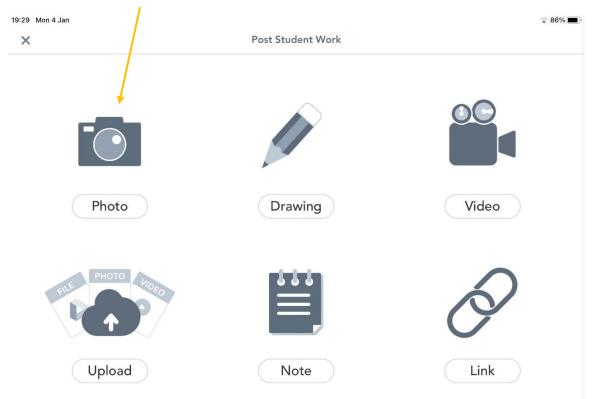

## Click on 'Post student work'

| Seesaw   Where learning happen: × Mrs McCloy's P4 Class + $\leftrightarrow$ $?$ C  app.seesaw.me/#/class./class.3dd95c08-d334-4ea0-8892-bad0d759d+e2/display/journal/person.24a85057-0793-4bb8-bf51-c3027159a240 |             |                   |                   |   |                     |                   | - | - □<br>☆ ⊖           | ×  |
|------------------------------------------------------------------------------------------------------------------------------------------------------------------------------------------------------------------|-------------|-------------------|-------------------|---|---------------------|-------------------|---|----------------------|----|
| Aideen McCloy<br>Teacher - 1 Class                                                                                                                                                                               | Journal     |                   |                   | 4 |                     |                   | • | Ŀ                    |    |
| 💿 Using Seesaw For Ho                                                                                                                                                                                            | e Learning? | Post Student Work | Add               |   |                     |                   |   |                      |    |
|                                                                                                                                                                                                                  |             | <b>*</b>          | Assign Activity   |   | Mrs McCloy's P4 Cla |                   |   |                      | 55 |
| Sample Student                                                                                                                                                                                                   |             |                   | Send Announcement | _ | Journal             | `ģ́<br>Activities |   | <b>∱</b> 窟<br>Skills |    |