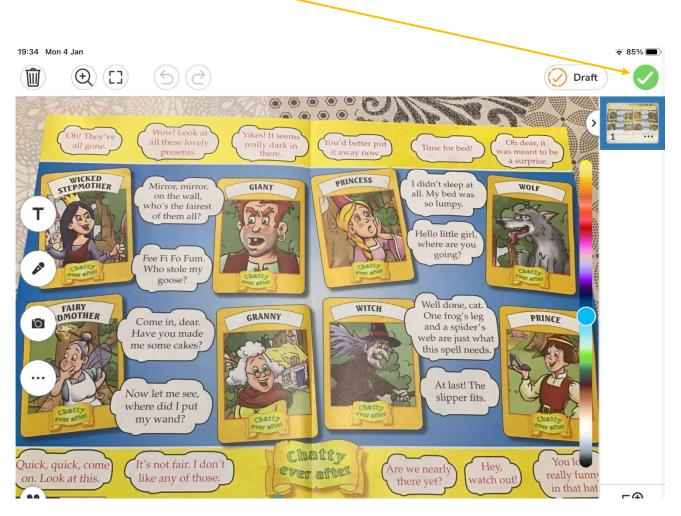

## Click on 'Photo'

Hold the ipad over the piece of work and select the green camera button to take a picture of the work.

Select the green tick to submit your work to your journal for you teacher to view.